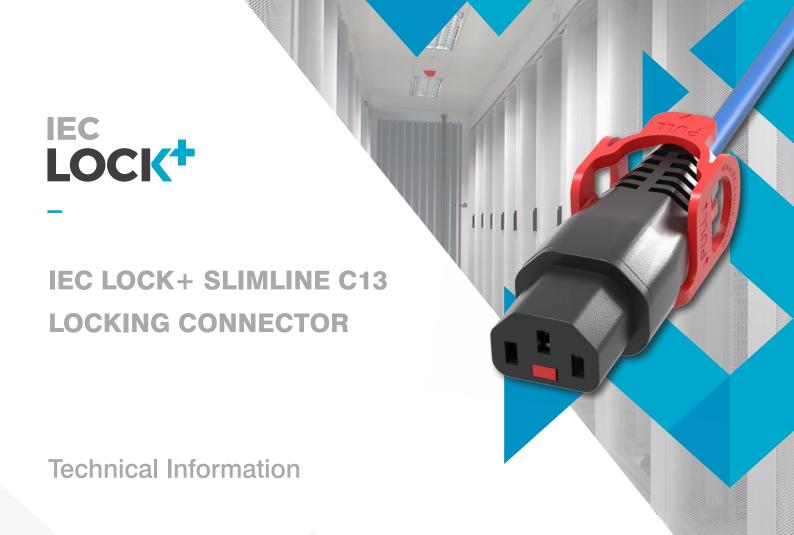

# **Cable Assemblies**

- IEC LOCK (C13) to UK Plug
- IEC LOCK (C13) to European Schuko Plug
- IEC LOCK (C13 to (C14) IEC Plug
- IEC LOCK (C13) to NEMA 5-15P (USA)
- IEC LOCK (C13) to Australian 3 Pin Plug
- IEC LOCK (C13) to Swiss and Italian Plug
- IEC LOCK (C13) to Japanese Plug
- IEC LOCK (C13) to Brazilian Plug
- IEC LOCK (C13) to Stripped End

# **Cable Lengths**

300mm up to any length. Various cables lengths and assemblies are available for special order. Call our Sales Office for more information.

# **Cable Size**

3 x 0.75 / 1.00mm2 H05 V V-F, 3 x 18 / 16awg SVT / SJT Black, Orange, Blue, Red & White

### **Test Information**

Test Body: KEMA, UL, SAA, KC, PSE Test Standard: IEC/EN 60320-1

### **Patent Information**

Patents: U.K. Patent No. GB2383202B International Patent ap